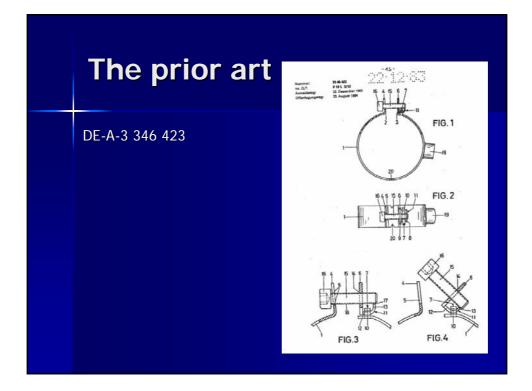

r strap (12) with at least one opening which can be closed by a clamping screw (10), the tip of which is mounted on one side of the opening by thread engagement and the head (24) of which on the other side of the opening can be passed through and located in a hole (36) in a flange (20) attached to the strap (12),

#### characterised

in that the head (24) of the clamping screw (10) can be passed axially, relative to its central longitudinal axis, through the hole (36) in the flange (20) and is retained by a washer (38) which is inserted between the head (24) and the flange (20) before tightening takes place and which is formed with a slot (40) open at one end.







### Hilti accused device 2/2





full De Verschutzerfrie

M:\PVE\971031\EPI CEIPI Litigation course 20040422 Strasbourg





### National cases so far: conflicting outcomes

- Germany: not infringed
- France: not infringed
- Switzerland: infringed









# General introduction to the litigation systems

- The teams
- Courts
- Preparation of the case
- Appeal
- Assessment of damages





#### Courts

- Judicial system (the German exception)
- Legally qualified Judges
- Technically qualified Judges
- Experts members of the Court



- Gathering evidence
- Exchange or arguments and documents
- Case management by the Court
- Trial



#### **Assesment of damages**

- Enquiry as to damages
- Expert opinion

## Hearing of the Müller vs Hilti case

- Arguments
- Expert opinion
- Deliberation
- Verdict