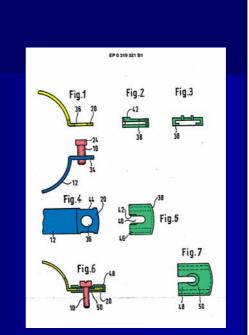

#### Claim 1

A pipe clamp, comprising an annular strap (12) with at least one opening which can be closed by a clamping screw (10), the tip of which is mounted on one side of the opening by thread engagement and the head (24) of which on the other side of the opening can be passed through and located in a hole (36) in a flange (20) attached to the strap (12),

#### characterised

in that the head (24) of the clamping screw (10) can be passed axially, relative to its central longitudinal axis, through the hole (36) in the flange (20) and is retained by a washer (38) which is inserted between the head (24) and the flange (20) before tightening takes place and which is formed with a slot (40) open at one end.