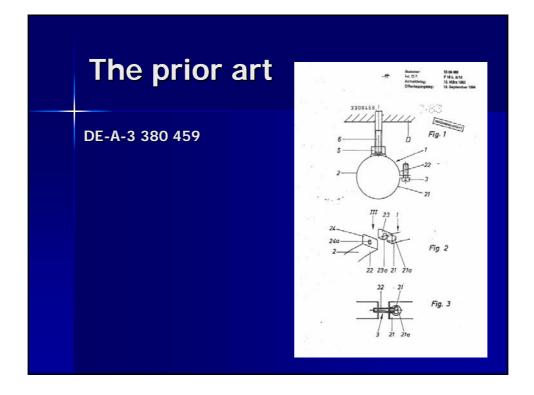

lar strap (12) with at least one opening which can be closed by a clamping screw (10), the tip of which is mounted on one side of the opening by thread engagement and the head (24) of which on the other side of the opening can be passed through and located in a hole (36) in a flange (20) attached to the strap (12),

#### characterised

in that the head (24) of the clamping screw (10) can be passed axially, relative to its central longitudinal axis, through the hole (36) in the flange (20) and is retained by a washer (38) which is inserted between the head (24) and the flange (20) before tightening takes place and which is formed with a slot (40) open at one end.







### Hilti accused device 2/2





full De Verschutzerfrie

M:\PVE\971031\EPI CEIPI Litigation course 20040422 Strasbourg





### National cases so far: conflicting outcomes

- Germany: not infringed
- France: not infringed
- Switzerland: infringed









# General introduction to the litigation systems

- The teams
- Courts
- Preparation of the case
- Appeal
- Assessment of damages





#### Courts

- Judicial system (the German exception)
- Legally qualified Judges
- Technically qualified Judges
- Experts members of the Court



- Gathering evidence
- Exchange or arguments and documents
- Case management by the Court
- Trial



#### **Assesment of damages**

- Enquiry as to damages
- Expert opinion

## Hearing of the Müller vs Hilti case

- Arguments
- Expert opinion
- Deliberation
- Verdict