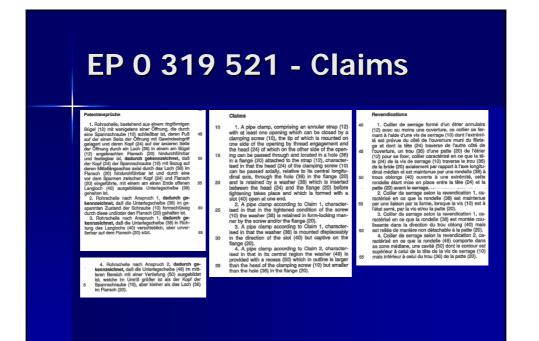

#### Claim 1

A pipe clamp, comprising an annular strap (12) with at least one opening which can be closed by a clamping screw (10), the tip of which is mounted on one side of the opening by thread engagement and the head (24) of which on the other side of the opening can be passed through and located in a hole (36) in a flange (20) attached to the strap (12),

#### characterised

in that the head (24) of the clamping screw (10) can be passed axially, relative to its central longitudinal axis, through the hole (36) in the flange (20) and is retained by a washer (38) which is inserted between the head (24) and the flange (20) before tightening takes place and which is formed with a slot (40) open at one end.