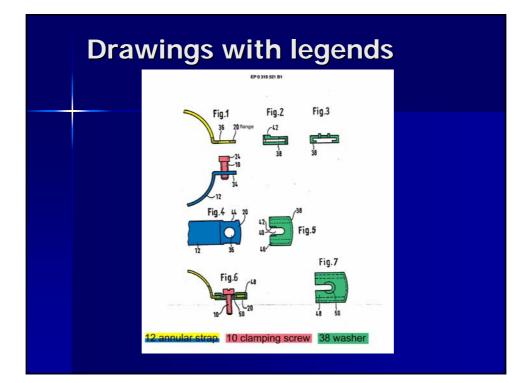

#### Claim 1

A pipe clamp, comprising an annular strap (12) with at least one opening which can be closed by a clamping screw (10), the tip of which is mounted on one side of the opening by thread engagement and the head (24) of which on the other side of the opening can be passed through and located in a hole (36) in a flange (20) attached to the strap (12),

#### characterised

in that the head (24) of the clamping screw (10) can be passed axially, relative to its central longitudinal axis, through the hole (36) in the flange (20) and is retained by a washer (38) which is inserted between the head (24) and the flange (20) before tightening takes place and which is formed with a slot (40) open at one end.