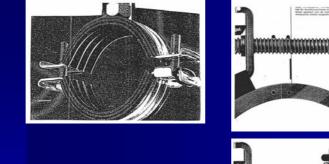

#### Claim 1

A pipe clamp, comprising an annular strap (12) with at least one opening which can be closed by a clamping screw (10), the tip of which is mounted on one side of the opening by thread engagement and the head (24) of which on the other side of the opening can be passed through and located in a hole (36) in a flange (20) attached to the strap (12),

#### characterised

in that the head (24) of the clamping screw (10) can be passed axially, relative to its central longitudinal axis, through the hole (36) in the flange (20) and is retained by a washer (38) which is inserted between the head (24) and the flange (20) before tightening takes place and which is formed with a slot (40) open at one end.